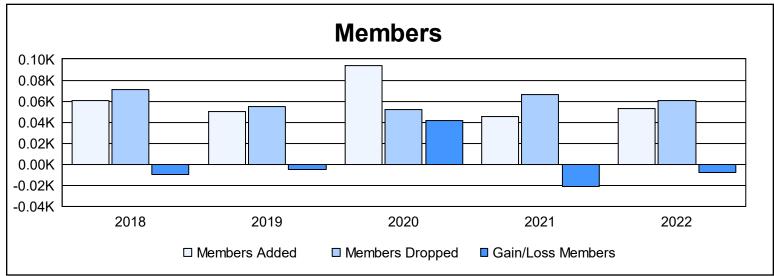

District 111SW As of June 2022 Cumulative

| Year      | New<br>Clubs | Dropped<br>Clubs | Gain/<br>Loss<br>Clubs | New<br>Members | Charter<br>Members | Reinstate<br>Members | Transfer<br>Members | Total<br>Member<br>Added | Total<br>Members<br>Dropped | Gain/<br>Loss<br>Members |
|-----------|--------------|------------------|------------------------|----------------|--------------------|----------------------|---------------------|--------------------------|-----------------------------|--------------------------|
| 2017-2018 | 0            | 0                | 0                      | 53             | 0                  | 0                    | 8                   | 61                       | 71                          | -10                      |
| 2018-2019 | 0            | 0                | 0                      | 43             | 0                  | 0                    | 7                   | 50                       | 55                          | -5                       |
| 2019-2020 | 1            | 0                | 1                      | 65             | 23                 | 1                    | 5                   | 94                       | 52                          | 42                       |
| 2020-2021 | 0            | 0                | 0                      | 42             | 0                  | 0                    | 3                   | 45                       | 66                          | -21                      |
| 2021-2022 | 0            | 0                | 0                      | 47             | 0                  | 0                    | 6                   | 53                       | 61                          | -8                       |
| Average   | 0            | 0                | 0                      | 50             | 5                  | 0                    | 6                   | 61                       | 61                          | 0                        |